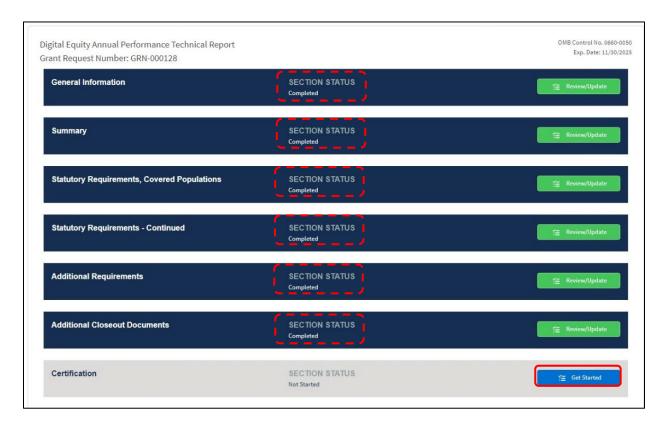

#### Certification

Upon completing the **Digital Equity Annual Performance Report** sections, with all section statuses showing as 'Completed', the **Certification** section button becomes enabled. Click on the **Get Started** button to complete the certification.