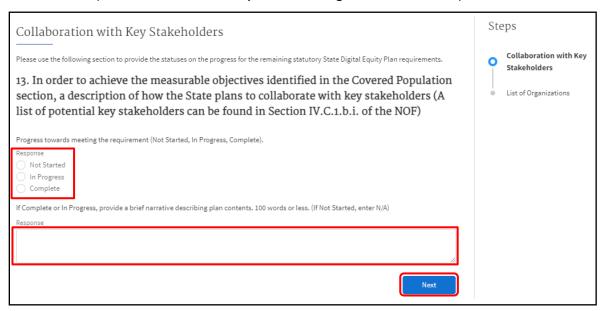

#### Collaboration with Key Stakeholders

Select a response using a **radio button**.Use the **Response** text field to enter a brief narrative if the response selected was **Complete** or **In Progress**. Click **Next** to proceed.