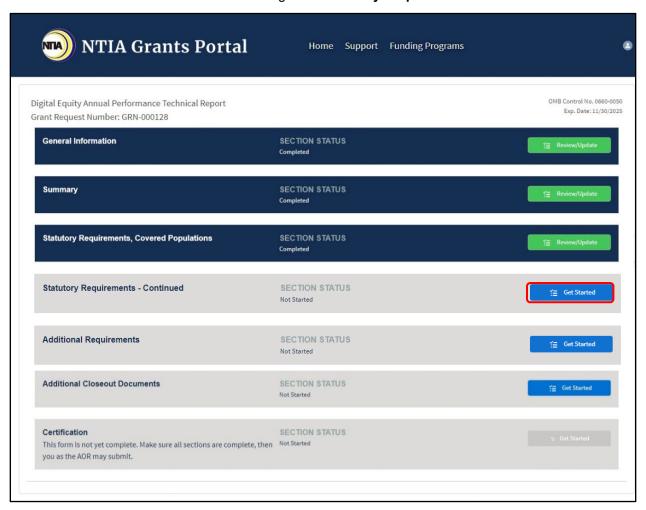

#### **Statutory Requirements – Continued Section**

Click on the **Get Started** button to begin the **Statutory Requirements – Continued** section.