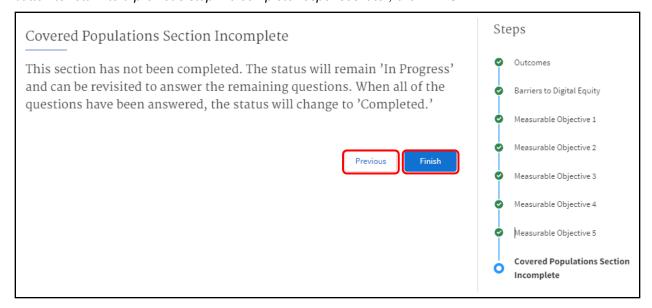

Note: All fields are required to be completed.

Click **Next** to proceed.

Repeat these steps for all remaining objectives.

Note: Once all measurable objective sections are completed and you click Next to continue, in the event that the Statutory Requirements or Covered Populations responses are incomplete, click on the **Previous** button to return to a previous step. To complete responses later, click **Finish**.