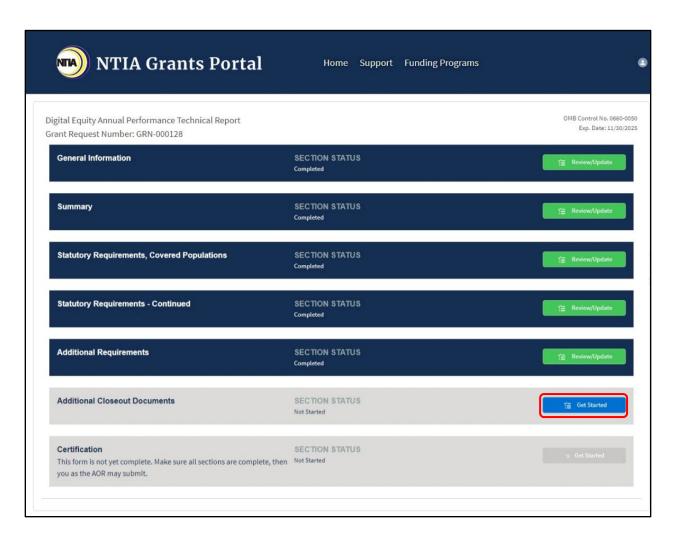

#### **Additional Closeout Documents Section**

In addition to the final annual report, grantees are required to submit additional closeout documents. To include the required documents, click the **Get Started** button in the **Additional Closeout Documents** section.