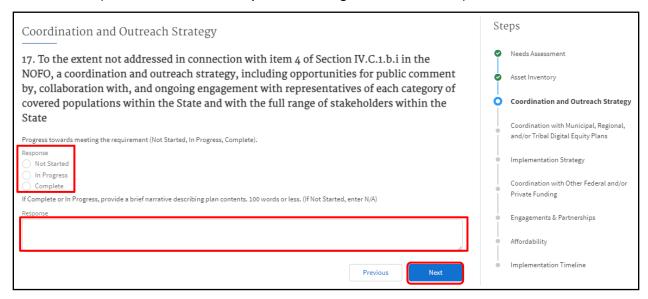

#### Coordination and Outreach Strategy

Select a response using a **radio button**.Use the **Response** text field to enter a brief narrative if the response selected was **Complete** or **In Progress**. Click **Next** to proceed.