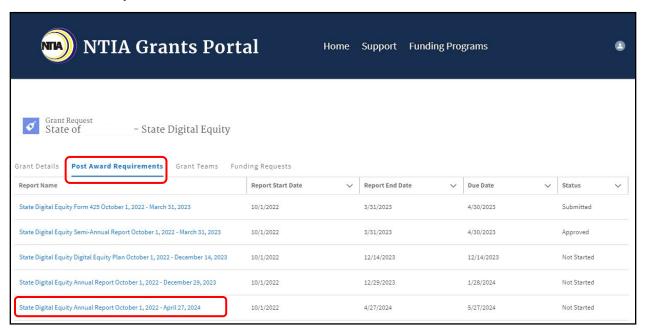

To return to the Welcome page at any time, click on **Home** near the top of the screen.

Click on the **Post Award Requirements** tab, then click on the desired **State Digital Equity Annual Report** link.