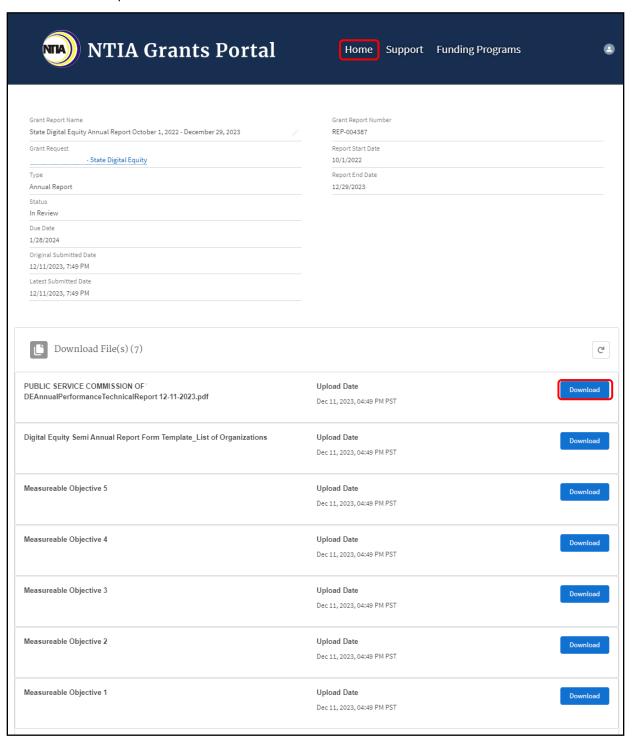

#### Download Submitted Files

After completing the **Certification** section, you can download submitted files on the **Grant Report** screen. Click **Download** to download a file. To return to the **Welcome** page, click **Home** near the top of the screen.