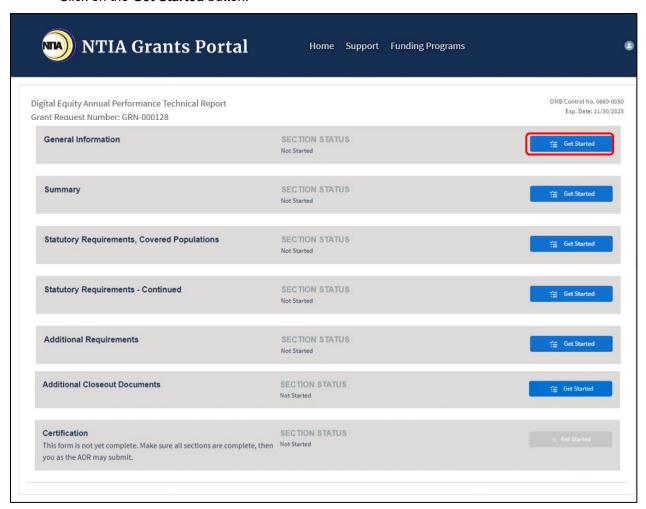

#### **General Information Section**

Click on the Get Started button.

Review the General Information read-only information listed in the pop-up modal. If corrections are needed, click on the **contact the NGP Help Desk** link to send an email. Click **Finish** to complete.