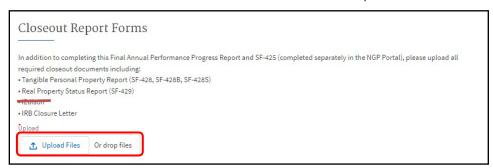

#### Closeout Report Forms

Click the **Upload Files** button, or use the drag-and-drop feature (for each document, to upload the forms.

Note: The following documents are **required**:

- Tangible Personal Property Reports (SF-428, SF-428B and SF-428S)
- Real Property Status Report (SF-429)
- IRB Closure Letter (if applicable)
- Final Federal Financial Report (SF-425)
- Interim Progress Report (if applicable)
- Final Progress Report

The **iEdison** document is listed but it is not a required document.

The **Upload Files** pop-up window displays with progress of the file upload. Click **Done** when file is complete.

Click Finish on the Closeout Report Forms window.