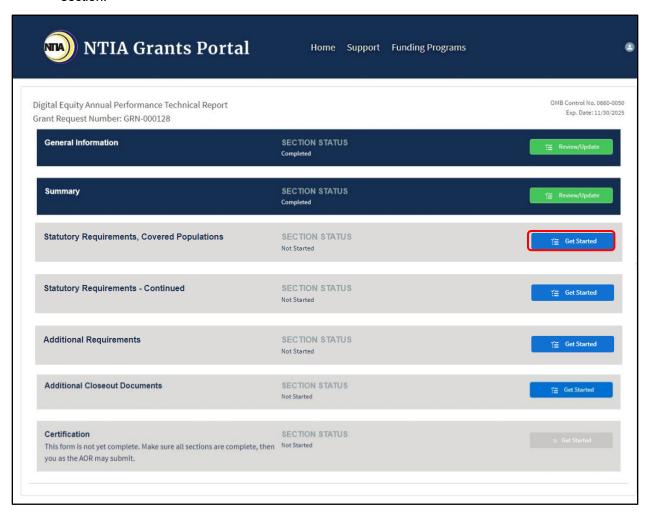

#### **Statutory Requirements, Covered Populations Section**

Click on the **Get Started** button to begin the **Statutory Requirements**, **Covered Populations** section.

#### **Statutory Requirements – Continued Section**

Click on the **Get Started** button to begin the **Statutory Requirements – Continued** section.