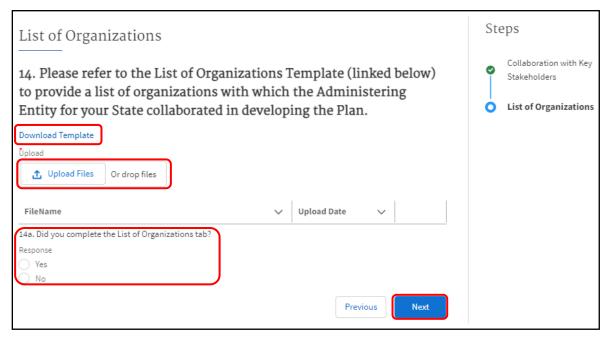

#### List of Organizations

Click **Download Template** link (also referred to as the List of Organizations template). A new tab opens allowing you to download the template. Click **Upload Files** to upload the completed tempate. Select a **radio button** to indicate your response. Note: You may use the **trash can** icon (not pictured) to delete an uploaded file. Click **Next** to proceed.