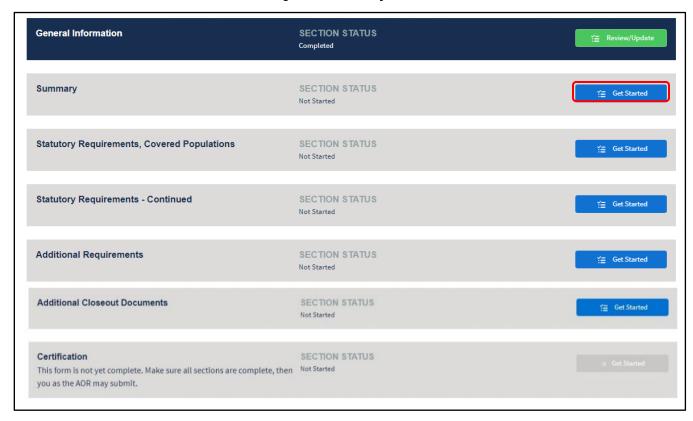

#### **General Information Section**

Click on the Get Started button.

Review the General Information read-only information listed in the pop-up modal. If corrections are needed, click on the **contact the NGP Help Desk** link to send an email. Click **Finish** to complete.