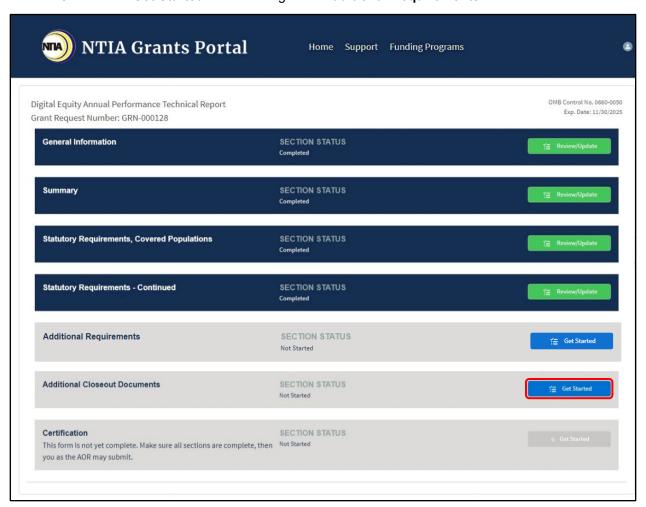

#### **Additional Closeout Documents Section**

In addition to the final annual report, grantees are required to submit additional closeout documents. To include the required documents, click the **Get Started** button in the **Additional Closeout Documents** section.