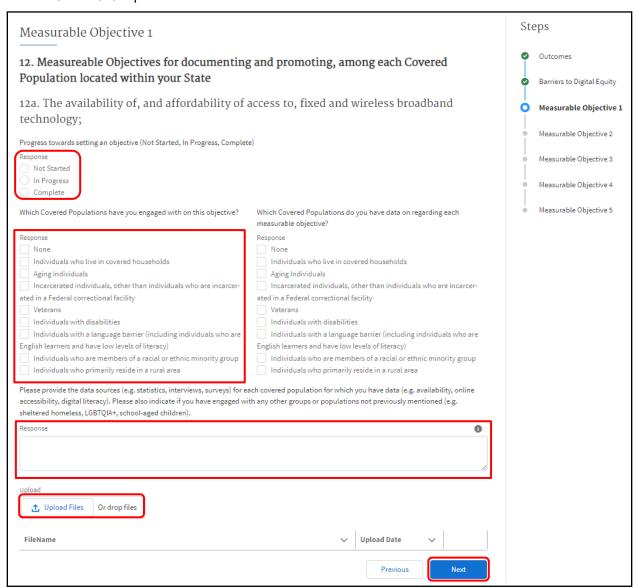

#### Measurable Objectives

Select responses using **radio** or **checkbox** buttons. Use the text field to enter a response. Upload files using the **Upload Files** button. Delete uploaded files by clicking the **trash can** icon (not pictured).

Note: All fields are required to be completed.

Click **Next** to proceed.

Repeat these steps for all remaining objectives.

Note: Once all measurable objective sections are completed and you click Next to continue, in the event that the Statutory Requirements or Covered Populations responses are incomplete, click on the **Previous** button to return to a previous step. To complete responses later, click **Finish**.