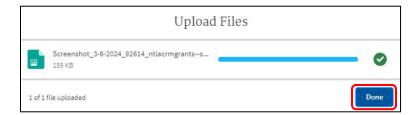

The **iEdison** document is listed but it is not a required document.

The **Upload Files** pop-up window displays with progress of the file upload. Click **Done** when file is complete.

Click Finish on the Closeout Report Forms window.