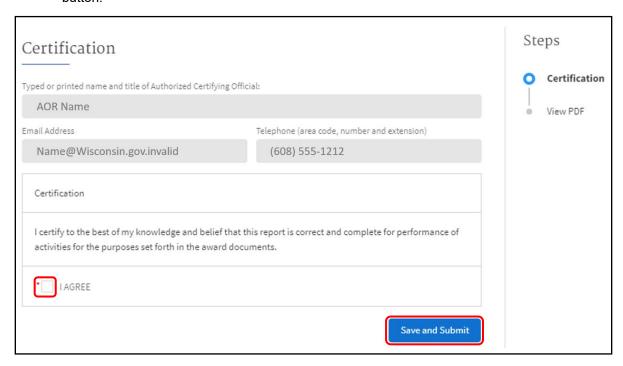

#### Certification

Upon completing the **Digital Equity Annual Performance Report** sections, with all section statuses showing as 'Completed', the **Certification** section button becomes enabled. Click on the **Get Started** button to complete the certification.

Note: Only users with the Authorized Organizational Representative (AOR) role (and respective log-in credentials) may submit on behalf of the organization.

Click the **checkbox** to agree and confirm the certification, then click the **Save and Submit** button.