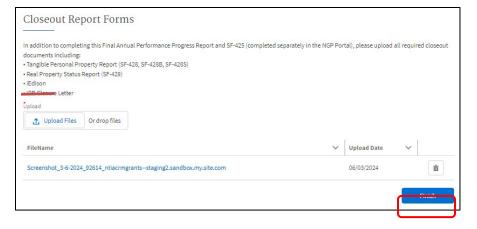

The **iEdison** document is listed but it is not a required document.

The **Upload Files** pop-up window displays with progress of the file upload. Click **Done** when file is complete.

Click Finish on the Closeout Report Forms window.