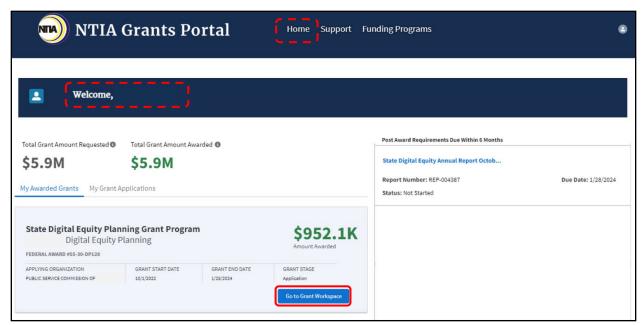

#### **NTIA Grants Portal: Access the Grant Workspace**

To access and submit the DE Plan requirement, log into the NTIA Grants Portal. From the Welcome page, click on the **Go to Grant Workspace** button.