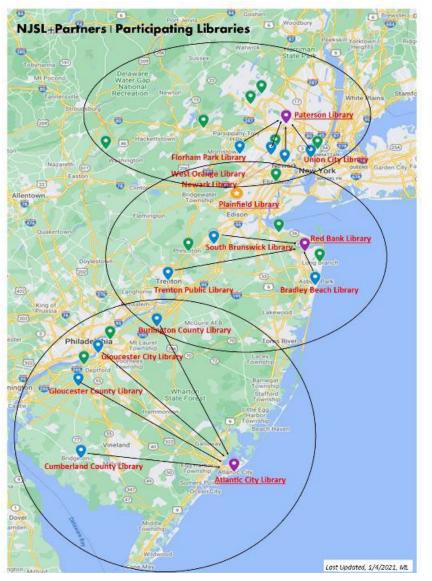

## **NJSL + Partners Literacy Program**

- Atlantic City Public Library
- Paterson Public Library
- Red Bank Public Library
- Bradley Beach Public Library
- Burlington County Public Library
- Cumberland County Public Library
- Florham Park Public Library
- Gloucester City Public Library
- Gloucester County Public Library
  System
- Newark Public Library
- South Brunswick Public Library
- Trenton Public Library
- Union City Public Library
- West Orange Public Library
- Butler Public Library
- Elizabeth Public Library
- Keyport Public Library
- Long Branch Free Public Library
- Montclair Public Library
- North Bergen Free Public Library
- Pennsauken Free Public Library
- Princeton Public Library
- Wanaque Public Library
- Warren County Library
- West Deptford Free Public Library
- Wharton Public Library

## NJSL + PARTNERS LITERACY PROJECT HUB, SPOKE & NAVIGATOR LIBRARIES

WWW.NJSTATELIB.ORG