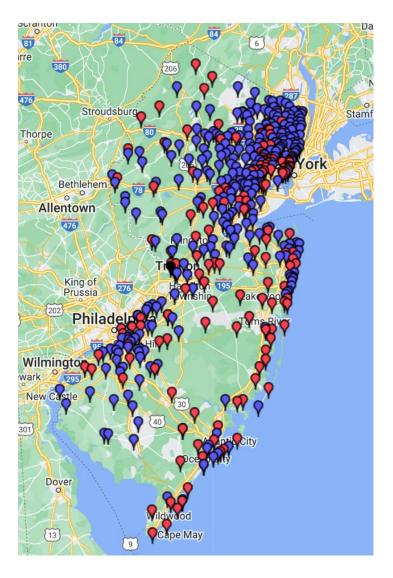

## **NJ Public Libraries**

295 - Public Libraries

439

Public Library Locations