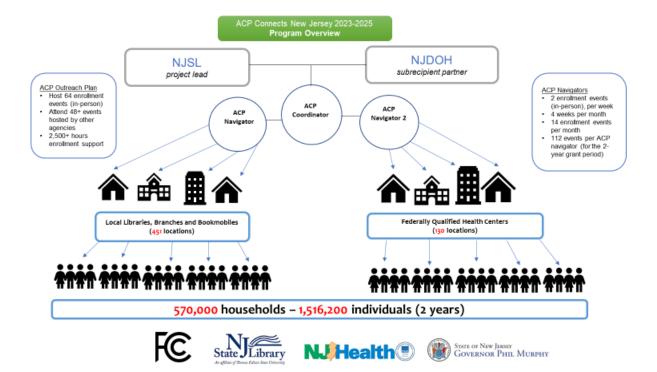

brary
- Bradley Beach Public Library
- Burlington County Public Library
- Cumberland County Public Library
- Florham Park Public Library
- Gloucester City Public Library
- Gloucester County Public Library
  System
- Newark Public Library
- South Brunswick Public Library
- Trenton Public Library
- Union City Public Library
- West Orange Public Library
- Butler Public Library
- Elizabeth Public Library
- Keyport Public Library
- Long Branch Free Public Library
- Montclair Public Library
- North Bergen Free Public Library
- Pennsauken Free Public Library
- Princeton Public Library
- Wanaque Public Library
- Warren County Library
- West Deptford Free Public Library
- Wharton Public Library



WWW.NJSTATELIB.ORG



## NJSL + PARTNERS LITERACY PROJECT HUB, SPOKE & NAVIGATOR LIBRARIES















WWW.NJSTATELIB.ORG

## **Thank You**

Jen Nelson jnelson@njstatelib.org



WWW.NJSTATELIB.ORG